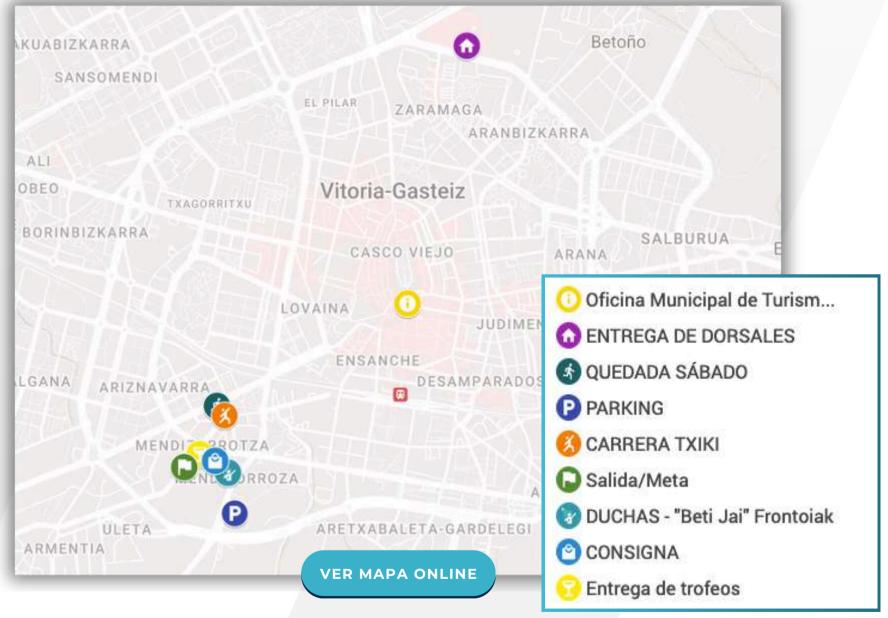

# **RACE KIT PICKUP**

To be delivered on 2nd floor Centro Comercial El Boulevard C/ Zaramaga, 1

#### DUCHAS

The changing rooms of the Beti Jai pelota court will be available to runners from: 7:30h to 14:00h. It is essential to present your bib number to gain access.

#### **BAG CHECK:**

Participants' bags will be collected at the Mendizorroza car park, Plaza Amadeo Salazar, from **7:00h to 8:15h.** The organisation is not responsible for the objects contained in the bag, so it is recommended not to put valuable objects in it.

The organisation recommends: Mendizabala car park and Paseo de San Prudencio.

All participants who finish any of the distances will receive a finisher medal at the finish line.

# AWARDS CEREMONY

The presentation of trophies will take place at

**10:15H** - 5K, 10K, 21K OVERALL